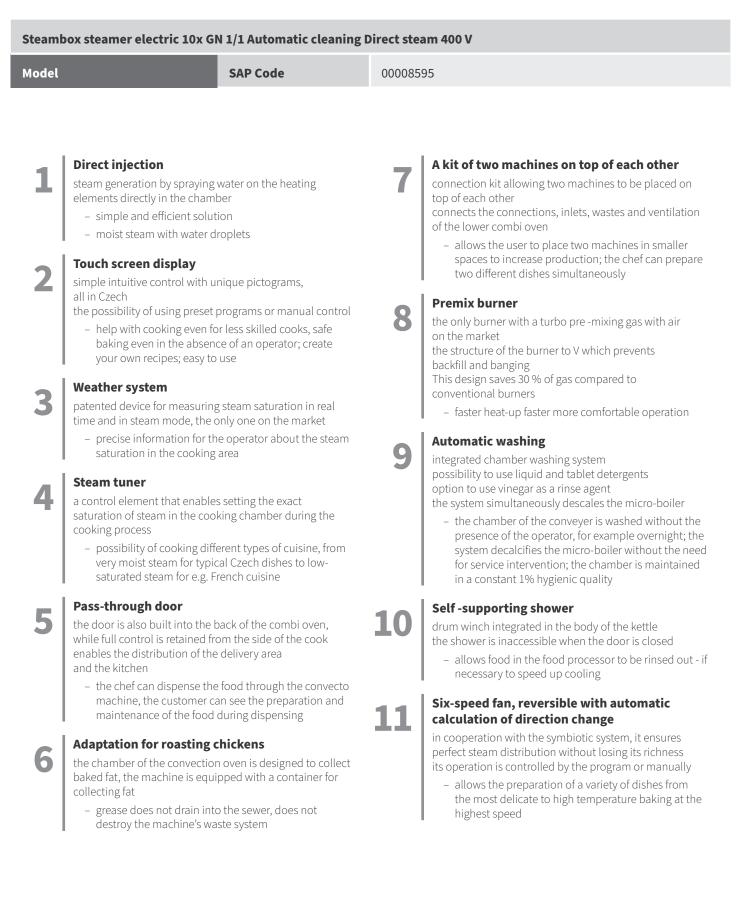

| 860      | Number of GN / EN                                                                                                | 10        |  |
| Net Depth [mm]                                                             | 795      | GN / EN size in device                                                                                           | GN 1/1    |  |
|                                                                            |          |                                                                                                                  |           |  |

**GN device depth** 

**Control type** 

**Display size** 

65

9"

Touchscreen + buttons

Net Height [mm]

Net Weight [kg]

Loading

Power electric [kW]





Technical parameters



| Steambox steamer electric 10x GN 1/1 Automatic cleaning Direct steam 400 V |          |                                                                                                                                           |  |
|----------------------------------------------------------------------------|----------|-------------------------------------------------------------------------------------------------------------------------------------------|--|
| Model                                                                      | SAP Code | 00008595                                                                                                                                  |  |
|